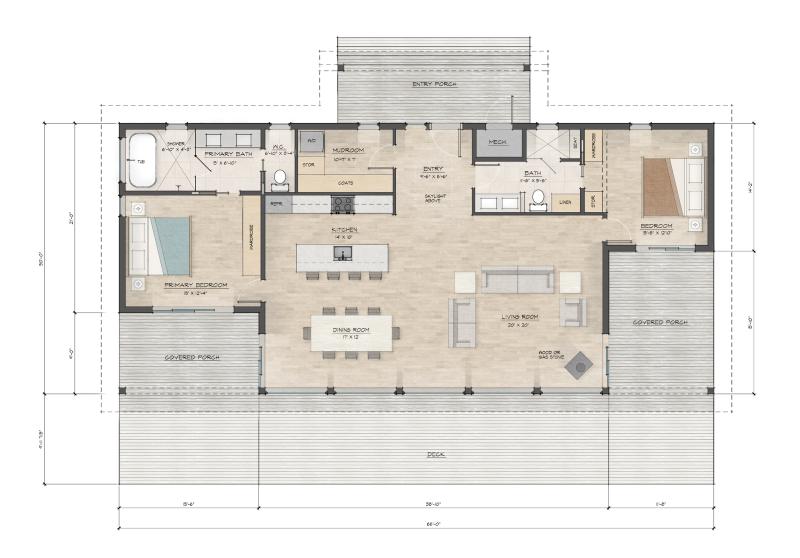

The impressive entry to the Kustavi is tall with a large overhead skylight and an adjoining mudroom outfitted with built-in storage and laundry. The entry reveals a large open living area and modern corner fireplace on one side and an inviting dining area big enough for family and friends on the other. The large kitchen with ample eat-in island, premium paneled appliances, and custom cabinets blends seamlessly into this space, and everything faces a panoramic floor-to-ceiling glass wall. This space is book-ended by two bedroom suites, both which feature ensuite baths and open onto private decks for the ultimate in luxury cabin living. The primary bedroom is notable for its spa-like bath with soaking tub, walk-in shower, floating double vanity, and heated floor and towel rack. Embedded in the natural landscape, with nearly as much outdoor as indoor living space, the Kustavi is a benchmark for indoor-outdoor living.

Representative photos only; courtesy of Pluspuu Talot (Helsinki, Finland)

• 2 BEDROOMS • 2 BATHS • 1,656 SF OF INDOOR LIVING SPACE • 1,123 SF OF OUTDOOR LIVING SPACE