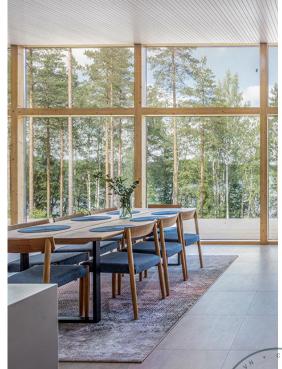

The impressive entry to the Kustavi is tall with a large overhead skylight and an adjoining mudroom outfitted with built-in storage and laundry. The entry reveals a large open living area and modern corner fireplace on one side and an inviting dining area big enough for family and friends on the other. The large kitchen with ample eat-in island, premium paneled appliances, and custom cabinets blends seamlessly into this space, and everything faces a panoramic floor-to-ceiling glass wall. This space is book-ended by two bedroom suites, both which feature ensuite baths and open onto private decks for the ultimate in luxury cabin living. The primary bedroom is notable for its spa-like bath with soaking tub, walk-in shower, floating double vanity, and heated floor and towel rack. Embedded in the natural landscape, with nearly as much outdoor as indoor living space, the Kustavi is a benchmark for indoor-outdoor living.

Representative photos only; courtesy of Pluspuu Talot (Helsinki, Finland)

• 2 BEDROOMS • 2 BATHS • 1,656 SF OF INDOOR LIVING SPACE • 1,123 SF OF OUTDOOR LIVING SPACE