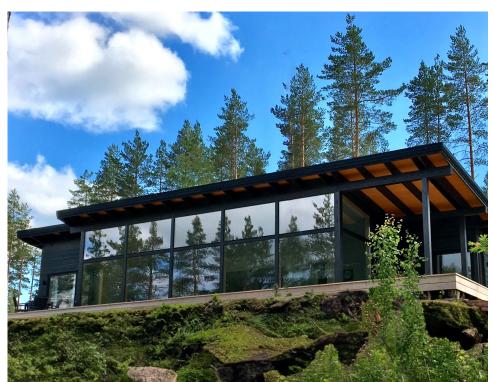

## KUSTAVI 154

Inspired by the cabins of Kustavi, an island community in the Finnish archipelago, NordHavn's Kustavi 154 cabin combines a stylish, modern Scandinavian design with authentic Maine craftsmanship to create an exceptional home with a strong connection to its natural surroundings. Designed by Pluspuu® of Finland and adapted for today's lifestyle, NordHavn's 2-bed, 2-bath Kustavi features a mono-pitch roof with a broad glass wall overlooking a front terrace deck. It merges a stylish modern interior using natural, ecologically sourced materials with a contemporary architectural form and exterior finish that blends seamlessly into its surroundings. The sustainably constructed home features an interior layout that has been smartly organized and includes high-end finishes reflecting modern Scandinavian design cues throughout.

Representative photos only; courtesy of Pluspuu Talot (Helsinki, Finland)

• 2 BEDROOMS • 2 BATHS • 1,656 SF OF INDOOR LIVING SPACE • 1,123 SF OF OUTDOOR LIVING SPACE