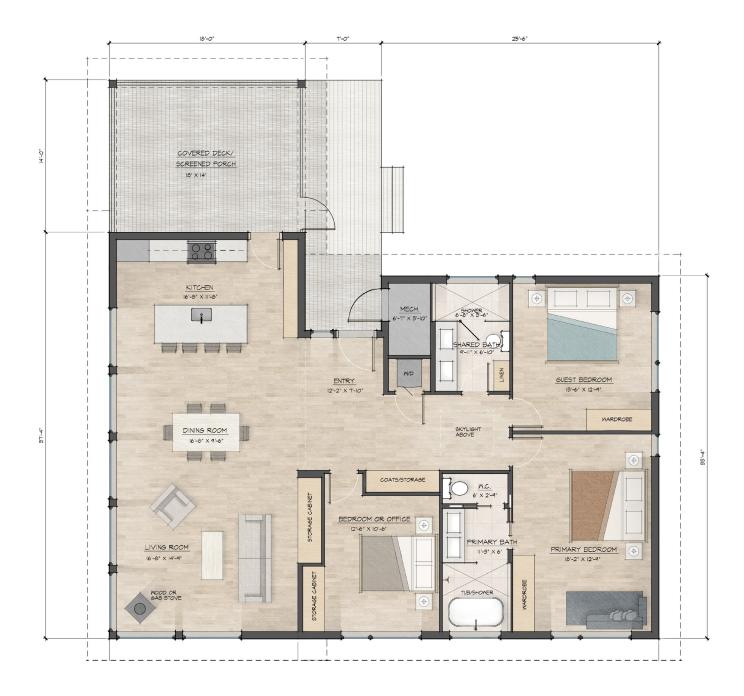

Entering through its covered portico, the open, cabinetlined foyer is located at the heart of the home facing a prominent glass wall that seamlessly disappears into the natural setting, reminiscent of a childhood tree house. The large open living area and modern corner fireplace on one side and a spacious central dining area on the other form a warm and inviting living space. The space is joined by the large designer kitchen with eat-in island, premium paneled appliances, and custom cabinets. Just off the kitchen is a large, covered deck ideal for al fresco dining and lounging. The bedrooms are in a separate wing of the home accessed through a hallway away from the living area. To maximize privacy, two bedrooms are located at the end of the hall. The spacious primary bedroom is notable for its ensuite, spa-like bath with soaking tub, walk-in shower, floating double vanity, and heated floor and towel rack. A second bathroom is shared with the other bedrooms, one of which may also be used as an office or den, making this layout the most spacious, flexible, and family oriented.

Representative photos only; courtesy of Pluspuu Talot (Helsinki, Finland)

INFO@CAMDENRE.COM | NORDHAVN-CAMDEN.COM | 207 236 6171

CAMDEN REAL ESTATE C O M P A N Y

• 3 BEDROOMS • 2 BATHS • 1,720 SF OF INDOOR LIVING SPACE • 404 SF OF OUTDOOR LIVING SPACE