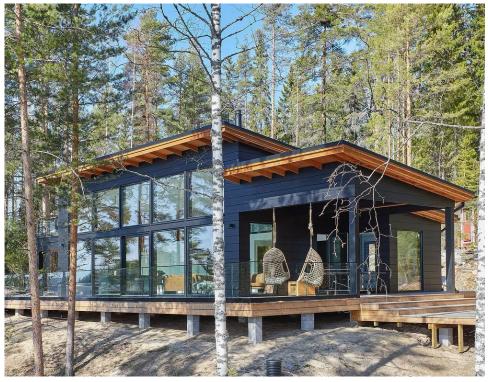

## CABIN MODEL:

Named for a community in the Finnish archipelago, the word "Naantali" translates to "valley of grace" in English. Nestled between two coastal mountains, the simple elegance of NordHavn's Naantali 160 is true to its meaning. Designed by Pluspuu® of Finland and adapted for a Maine lifestyle, NordHavn's 3-bed, 2-bath Naantali is a sophisticated one-level layout with two perpendicular mono-pitch roofs and cathedral ceilings. It has a spacious interior layout that has been smartly organized to include dramatic open living spaces and high-end finishes, reflecting a modern Scandinavian design aesthetic. Naantali's construction employs sustainable building practices and ecologically sourced materials.

Entering through its covered portico, the open, cabinetlined foyer is located at the heart of the home facing a prominent glass wall that seamlessly disappears into the natural setting, reminiscent of a childhood tree house. The large open living area and modern corner fireplace on one side and a spacious central dining area on the other form a warm and inviting living space. The space is joined by the large designer kitchen with eat-in island, premium paneled appliances, and custom cabinets. Just off the kitchen is a large, covered deck ideal for al fresco dining and lounging. The bedrooms are in a separate wing of the home accessed through a hallway away from the living area. To maximize privacy, two bedrooms are located at the end of the hall. The spacious primary bedroom is notable for its ensuite, spa-like bath with soaking tub, walk-in shower, floating double vanity, and heated floor and towel rack. A second bathroom is shared with the other bedrooms, one of which may also be used as an office or den, making this layout the most spacious, flexible, and family oriented.

Representative photos only; courtesy of Pluspuu Talot (Helsinki, Finland)

INFO@CAMDENRE.COM | NORDHAVN-CAMDEN.COM | 207 236 6171

CAMDEN REAL ESTATE C O M P A N Y

• 3 BEDROOMS • 2 BATHS • 1,720 SF OF INDOOR LIVING SPACE • 404 SF OF OUTDOOR LIVING SPACE