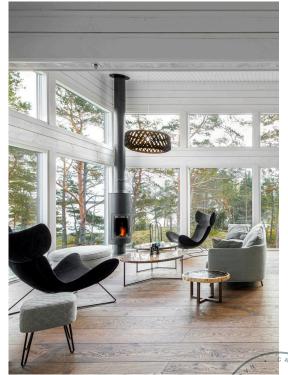

Entering through its covered portico, the open, cabinetlined foyer is located at the heart of the home facing a prominent glass wall that seamlessly disappears into the natural setting, reminiscent of a childhood tree house. The large open living area and modern corner fireplace on one side and a spacious central dining area on the other form a warm and inviting living space. The space is joined by the large designer kitchen with eat-in island, premium paneled appliances, and custom cabinets. Just off the kitchen is a large, covered deck ideal for al fresco dining and lounging. The bedrooms are in a separate wing of the home accessed through a hallway away from the living area. To maximize privacy, two bedrooms are located at the end of the hall. The spacious primary bedroom is notable for its ensuite, spa-like bath with soaking tub, walk-in shower, floating double vanity, and heated floor and towel rack. A second bathroom is shared with the other bedrooms, one of which may also be used as an office or den, making this layout the most spacious, flexible, and family oriented.

Representative photos only; courtesy of Pluspuu Talot (Helsinki, Finland)

INFO@CAMDENRE.COM | NORDHAVN-CAMDEN.COM | 207 236 6171

CAMDEN REAL ESTATE C O M P A N Y

• 3 BEDROOMS • 2 BATHS • 1,720 SF OF INDOOR LIVING SPACE • 404 SF OF OUTDOOR LIVING SPACE